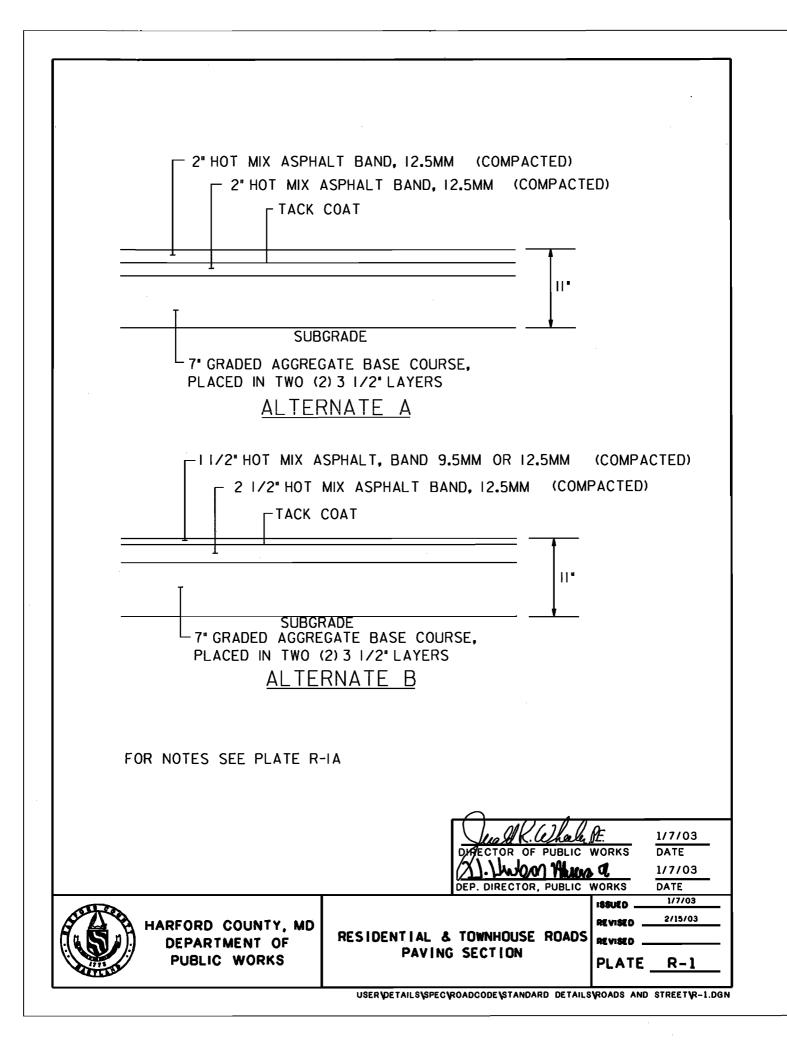

| I "HOT MIX ASPHALT BAND, 9.5MM (COMPACTED)                                                                                                                                                                                                                                                                                                                                                                                                                                                                                                                                                                                                                                                                                                                                                                                                                                                                                                                                                                                                                                                                                                                                                                                                                                                                                                                                                                                                                |
|-----------------------------------------------------------------------------------------------------------------------------------------------------------------------------------------------------------------------------------------------------------------------------------------------------------------------------------------------------------------------------------------------------------------------------------------------------------------------------------------------------------------------------------------------------------------------------------------------------------------------------------------------------------------------------------------------------------------------------------------------------------------------------------------------------------------------------------------------------------------------------------------------------------------------------------------------------------------------------------------------------------------------------------------------------------------------------------------------------------------------------------------------------------------------------------------------------------------------------------------------------------------------------------------------------------------------------------------------------------------------------------------------------------------------------------------------------------|
| SUBGRADE<br>- 7" GRADED AGGREGATE BASE COURSE,                                                                                                                                                                                                                                                                                                                                                                                                                                                                                                                                                                                                                                                                                                                                                                                                                                                                                                                                                                                                                                                                                                                                                                                                                                                                                                                                                                                                            |
| PLACED IN TWO (2) 3 1/2" LAYERS                                                                                                                                                                                                                                                                                                                                                                                                                                                                                                                                                                                                                                                                                                                                                                                                                                                                                                                                                                                                                                                                                                                                                                                                                                                                                                                                                                                                                           |
| NOTES:<br>I. SUPERPAVE PERFORMANCE GRADE ASPHALT CEMENTS<br>SHALL BE PERFORMANCE GRADES PG 64-22 AND DESIGNED<br>AS LEVEL   MIXES @ 50 GYRATIONS N-DESIGN.                                                                                                                                                                                                                                                                                                                                                                                                                                                                                                                                                                                                                                                                                                                                                                                                                                                                                                                                                                                                                                                                                                                                                                                                                                                                                                |
| 2. THE DIRECTOR MAY REQUIRE WETTING OF THE<br>BASE COURSE BEFORE LAYING THE FIRST LIFT.                                                                                                                                                                                                                                                                                                                                                                                                                                                                                                                                                                                                                                                                                                                                                                                                                                                                                                                                                                                                                                                                                                                                                                                                                                                                                                                                                                   |
| 3. HARFORD COUNTY RESERVES THE RIGHT TO<br>ENTER THE PROPERTY FOR THE PURPOSE OF<br>TAKING "CORE BORINGS."                                                                                                                                                                                                                                                                                                                                                                                                                                                                                                                                                                                                                                                                                                                                                                                                                                                                                                                                                                                                                                                                                                                                                                                                                                                                                                                                                |
| DIRECTOR OF PUBLIC WORKSATE                                                                                                                                                                                                                                                                                                                                                                                                                                                                                                                                                                                                                                                                                                                                                                                                                                                                                                                                                                                                                                                                                                                                                                                                                                                                                                                                                                                                                               |
| HARFORD COUNTY, MD<br>DEPARTMENT OF<br>PUBLIC WORKS<br>HARFORD COUNTY, MD<br>DEPARTMENT OF<br>PUBLIC WORKS<br>HARFORD COUNTY, MD<br>PAVING SECTION<br>HARFORD DETAILS AND STORED<br>HARFORD DETAILS AND AND AND STORED<br>HARFORD DETAILS AND AND AND STORED<br>HARFORD DETAILS AND AND AND AND STORED<br>HARFORD DETAILS AND |