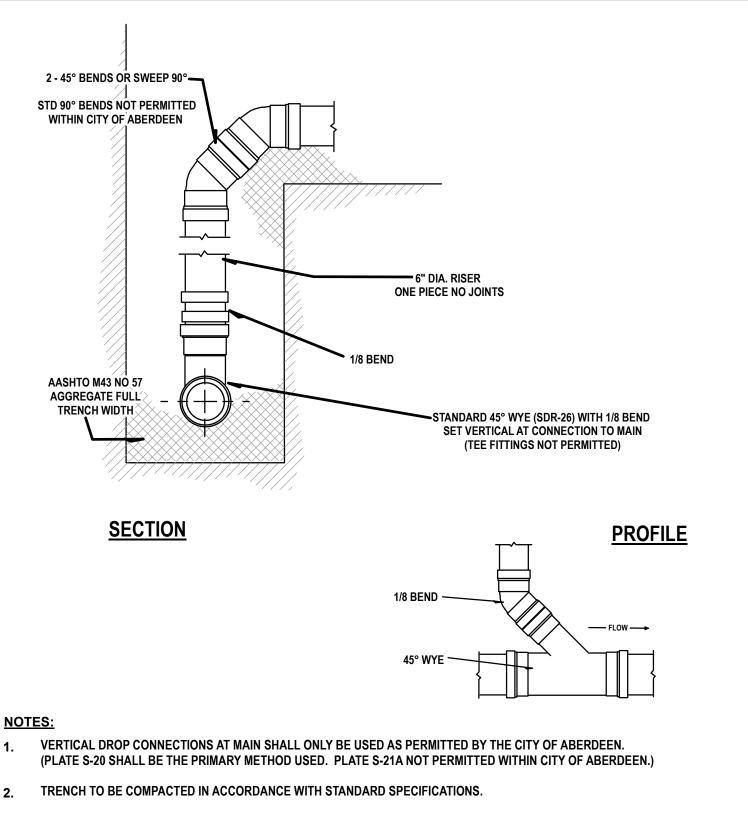

- 3. ALL PIPE AND FITTINGS SHALL BE SDR-26 FROM THE WYE ON THE MAIN TO THE CLEAN OUT.
- 4. CONNECTION TO MAIN MUST BE A WYE CONNECTION ALIGNED WITH DIRECTION OF FLOW. TEE FITTINGS ARE NOT PERMITTED.
- 5. STANDARD 90° BENDS ARE NOT PERMITTED. TWO 45° BENDS OR A LONG-SWEEP 90° BEND SHALL BE USED INSTEAD.