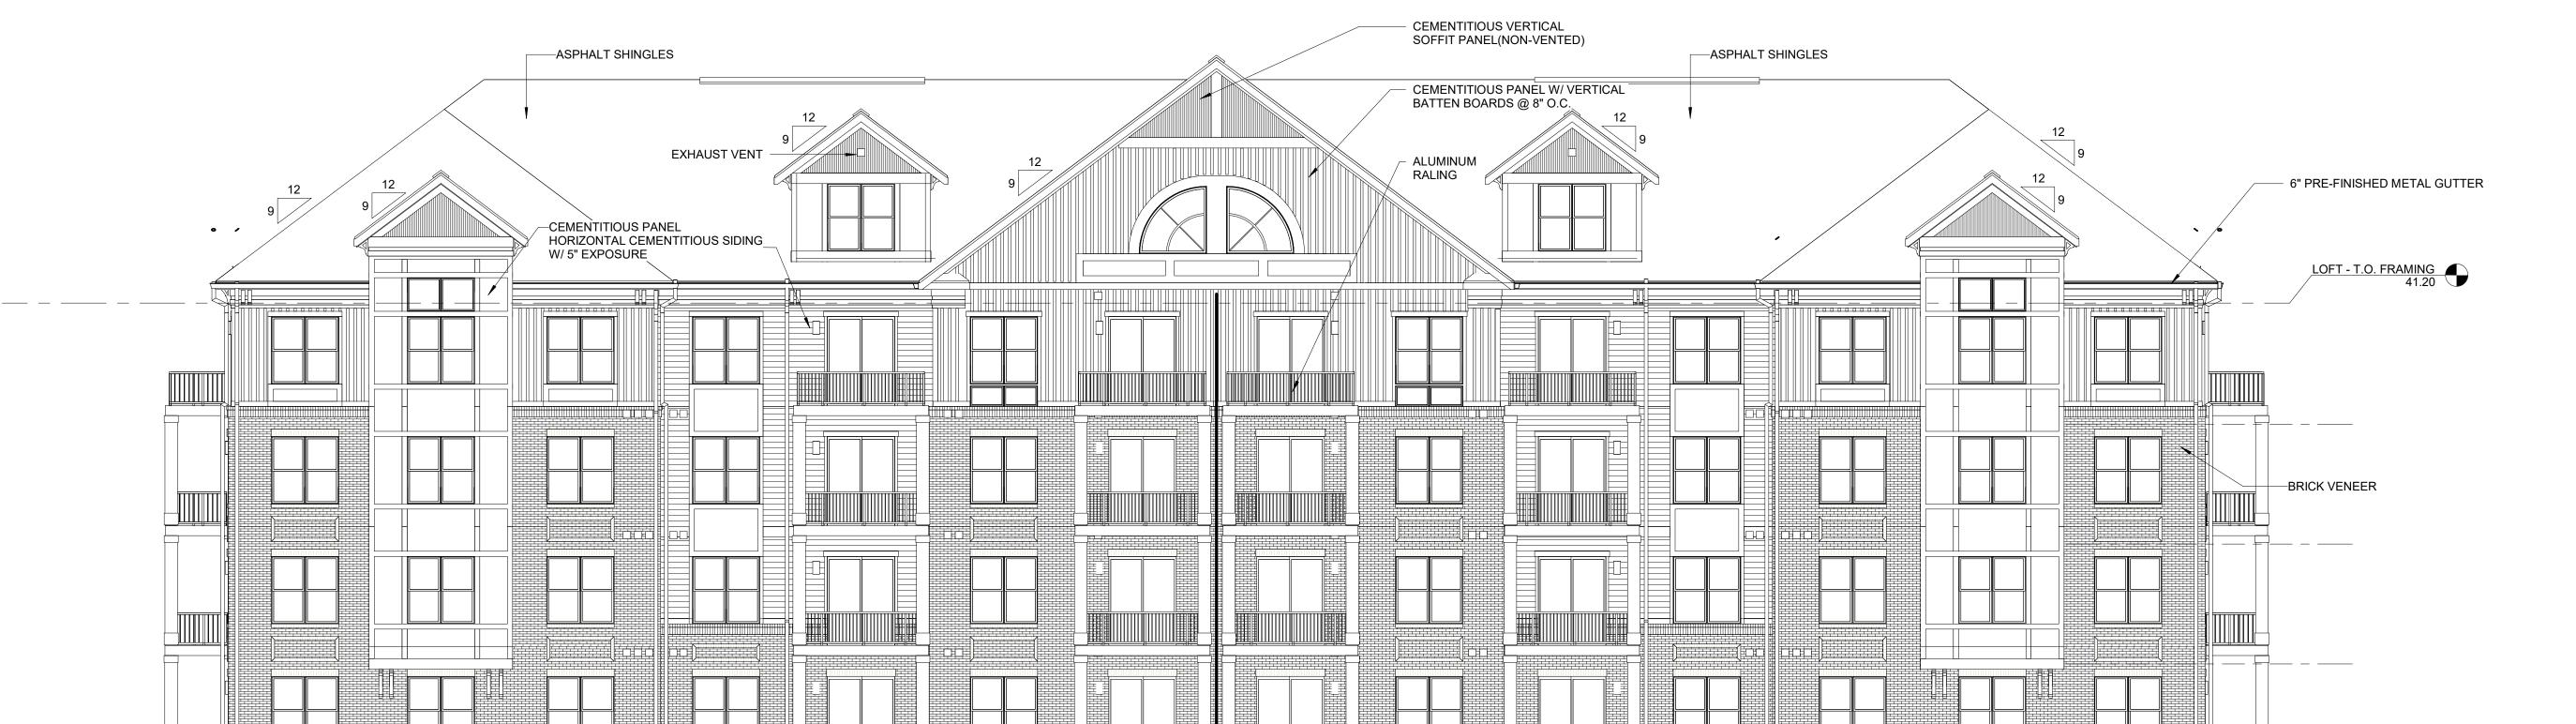

SHEET ISSUE DATE 02/18/2021
PRINT DATE 02/18/2021
SHEET TITLE

BLDG TYPE II - ELEVATIONS

AE410

PROGRESS SET - NOT FOR

CONSTRUCTION
© 2015 HEFFNER ARCHITECTS PC

BLDG TYPE II - REAR ELEVATION - HIGH BRICK PLACEMENT