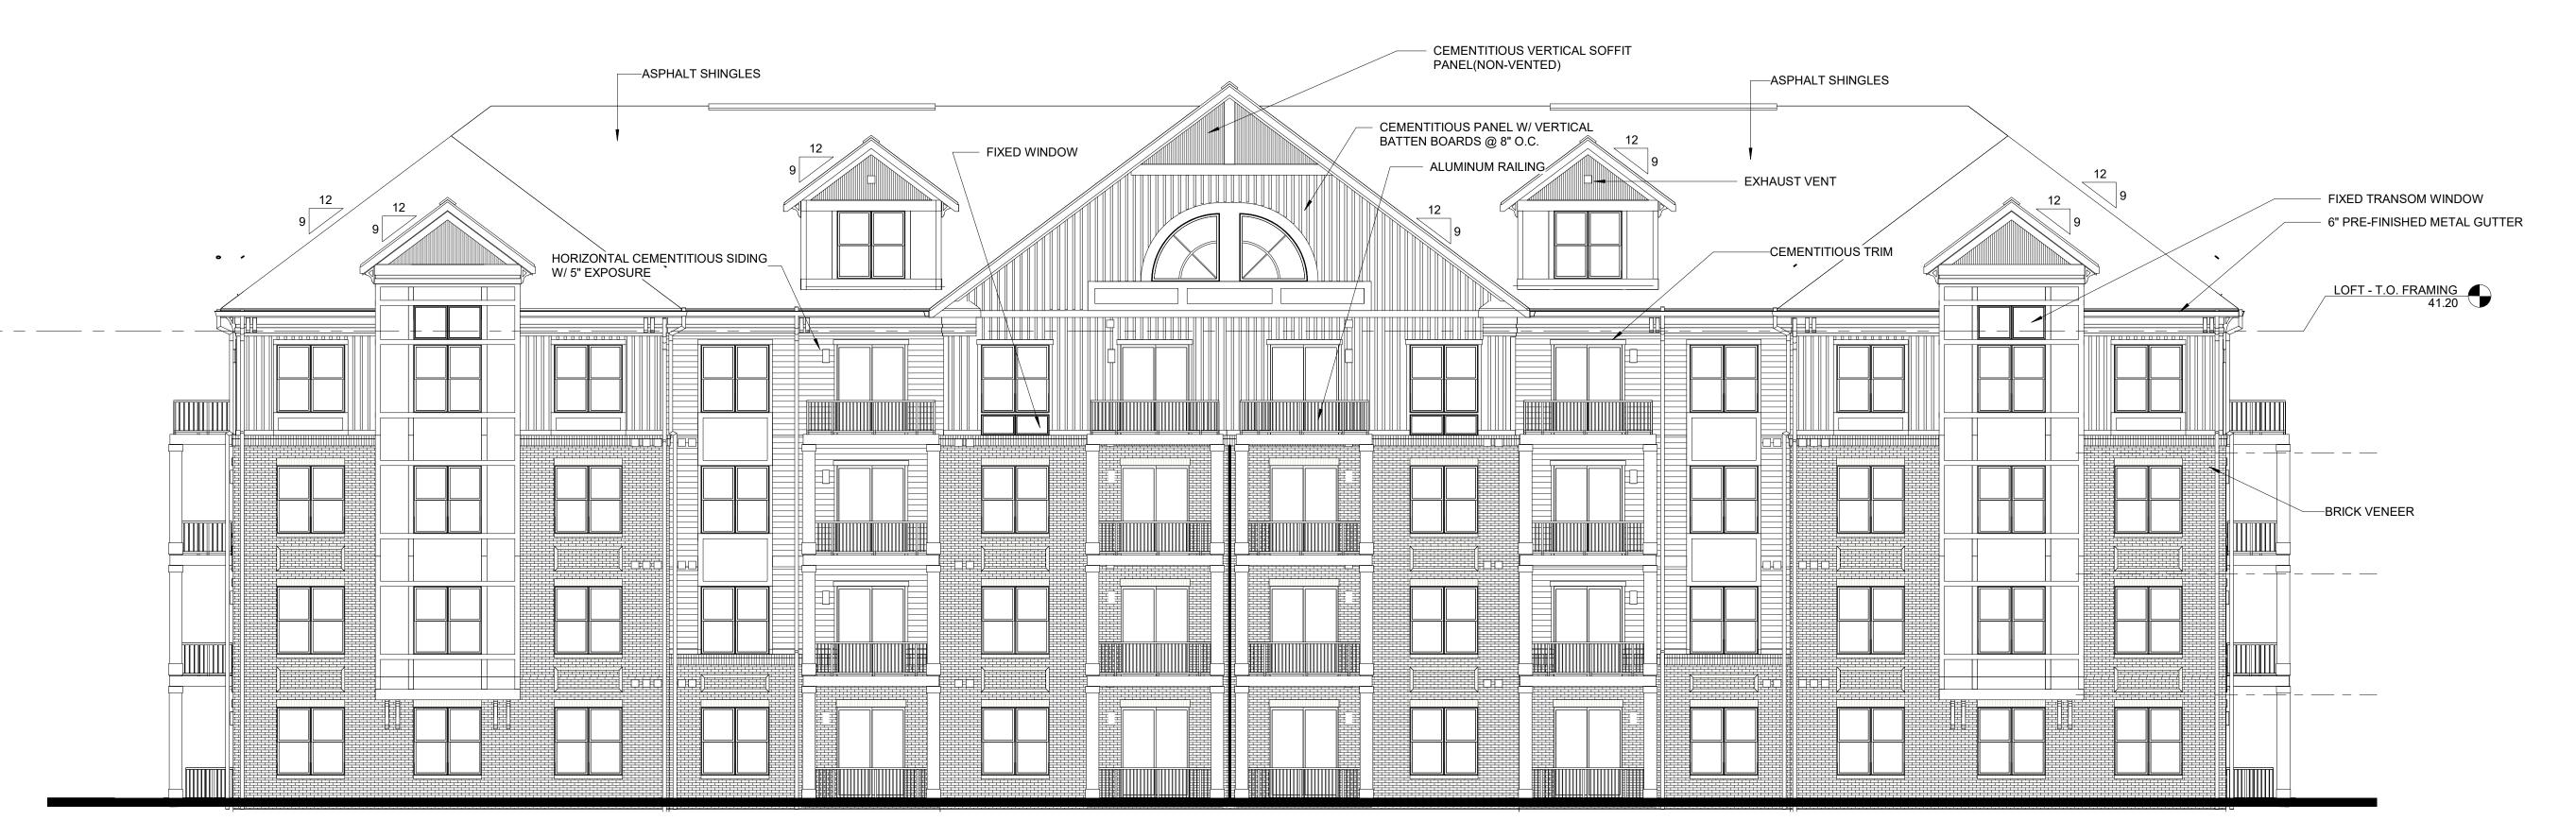

SHEET ISSUE DATE 02/18/2021
PRINT DATE 02/18/2021
SHEET TITLE

BLDG TYPE II - ELEVATIONS

AE410

PROGRESS SET - NOT FOR

CONSTRUCTION
© 2015 HEFFNER ARCHITECTS PC

BLDG TYPE II - REAR ELEVATION - HIGH BRICK PLACEMENT

 PROJECT NUMBER
 20009

 SHEET ISSUE DATE
 02/18/2021

 PRINT DATE
 02/18/2021

 SHEET TITLE

BLDG TYPE II -ELEVATIONS W/ HIGH BRICK

SHEET NUMBER

**AE411** 

PROGRESS SET - NOT FOR