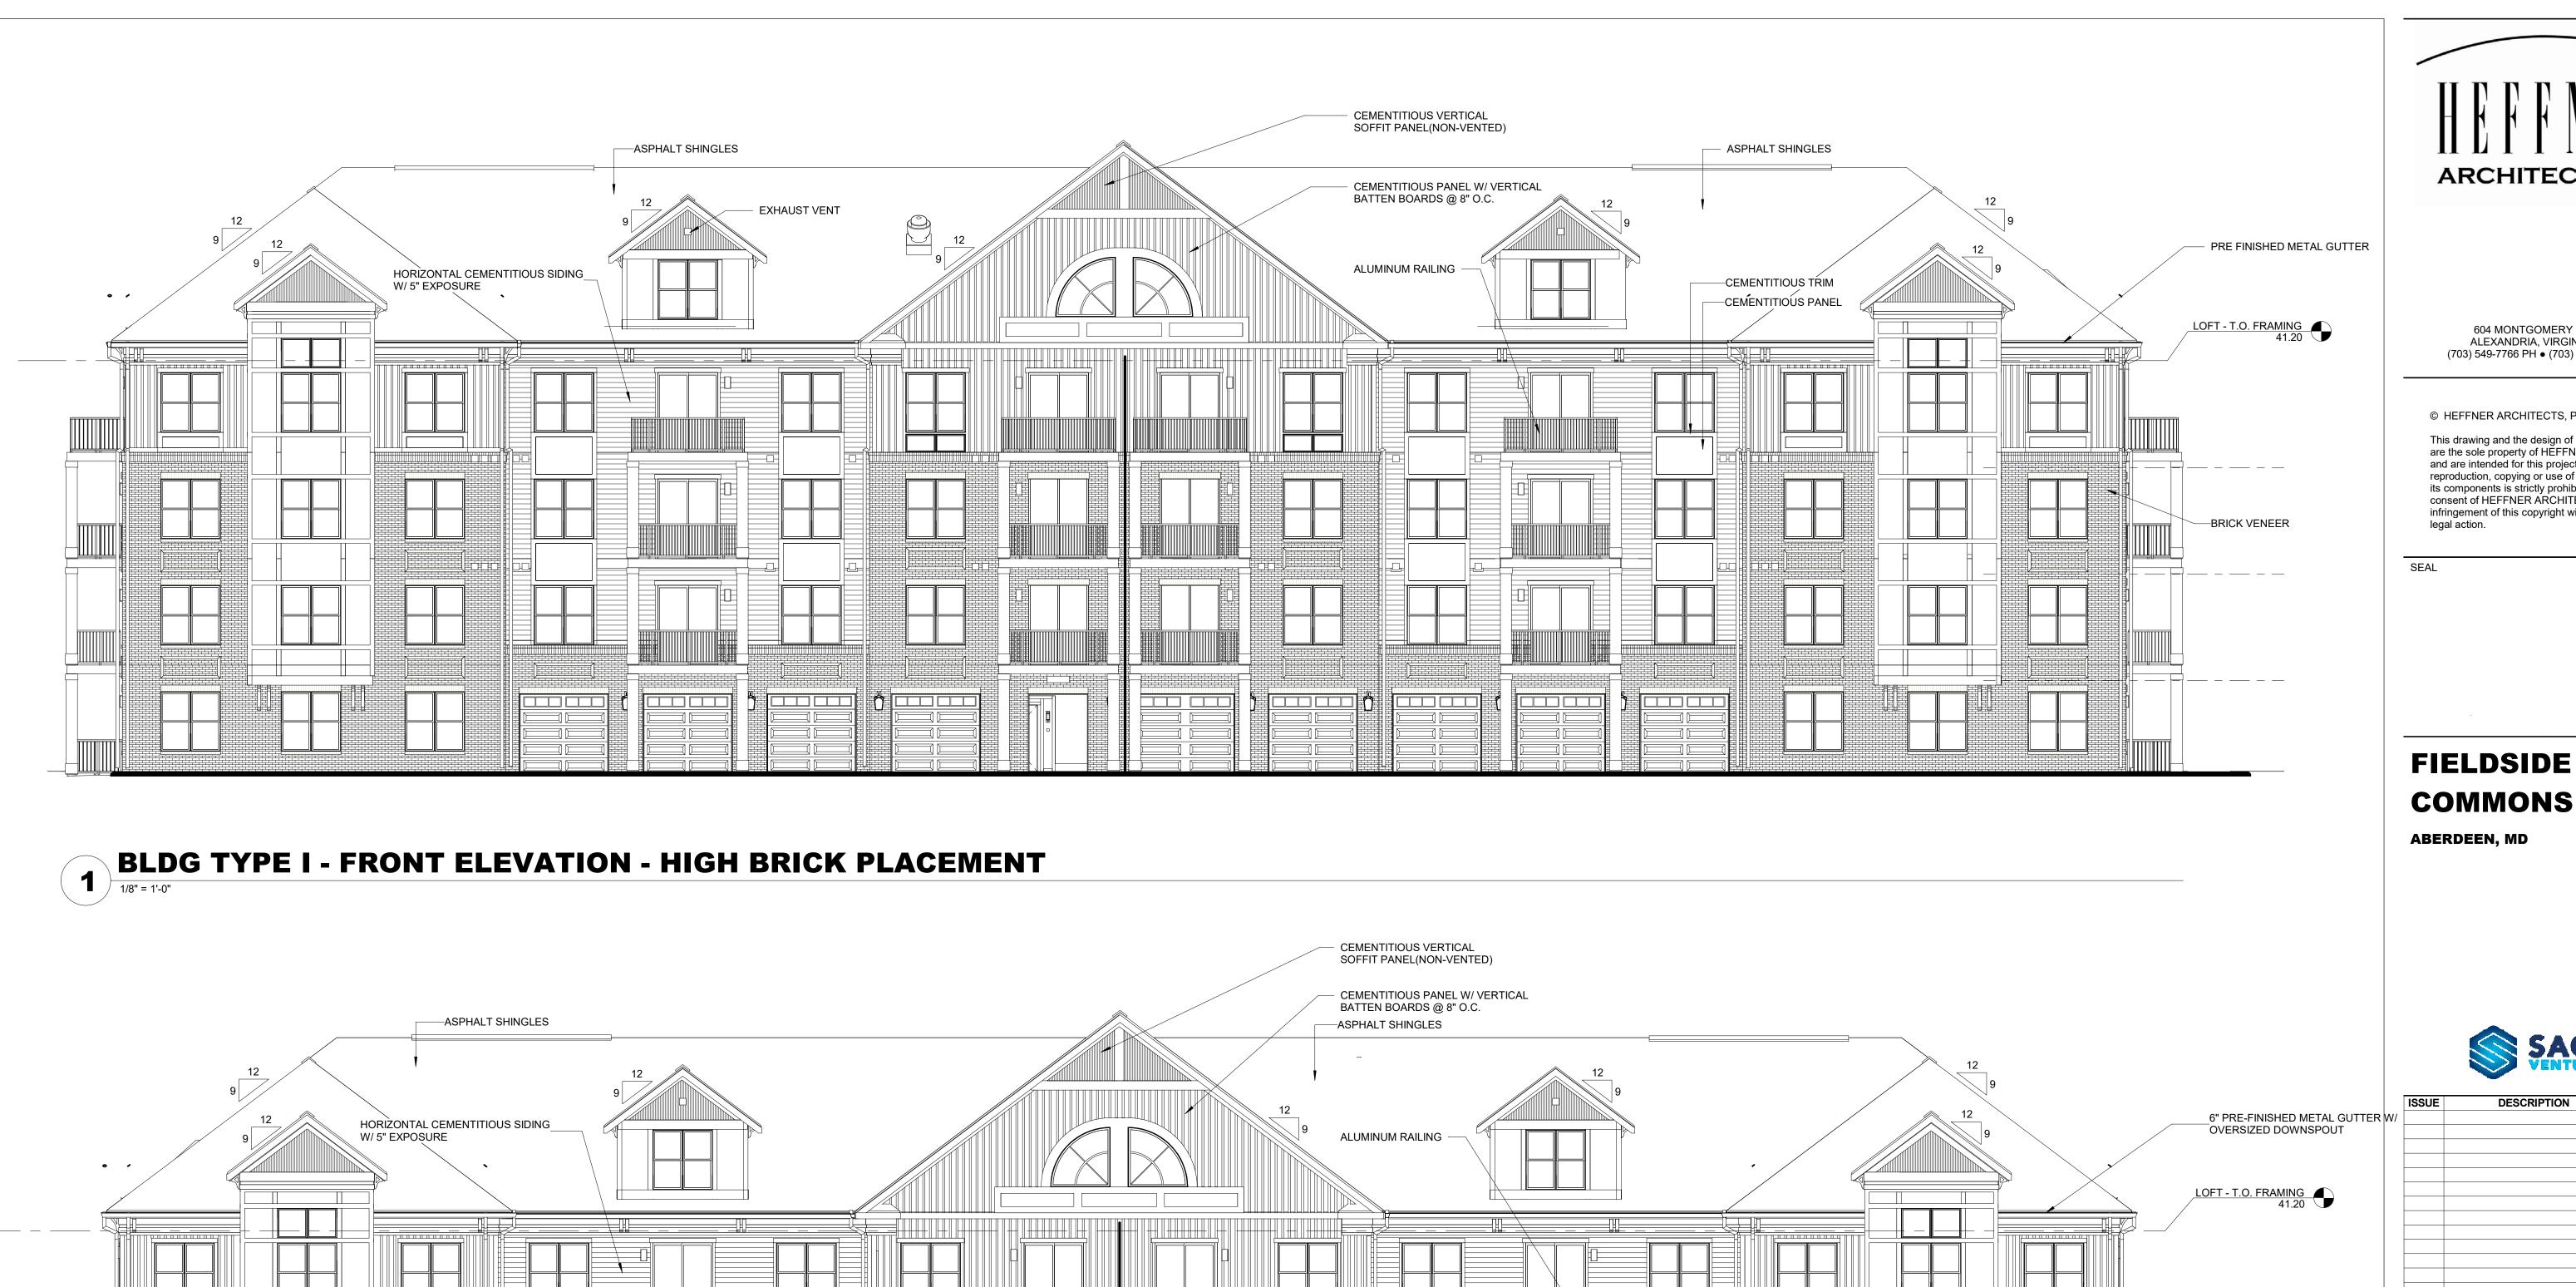

### **FIELDSIDE**

ABERDEEN, MD

| SSUE | DESCRIPTION | DATE |  |
|------|-------------|------|--|
|      |             |      |  |
|      |             |      |  |
|      |             |      |  |
|      |             |      |  |
|      |             |      |  |
|      |             |      |  |
|      |             |      |  |
|      |             |      |  |
|      |             |      |  |
|      |             |      |  |
|      |             |      |  |
|      |             |      |  |
|      |             |      |  |
|      |             |      |  |
|      |             |      |  |
|      |             |      |  |
|      |             |      |  |
|      |             |      |  |
|      |             |      |  |
|      |             |      |  |
|      |             |      |  |
|      |             |      |  |
|      |             |      |  |
|      |             |      |  |
|      |             |      |  |
|      |             |      |  |
|      |             |      |  |
|      |             |      |  |
|      |             |      |  |

PROJECT NUMBER 20009 02/18/2021 SHEET ISSUE DATE 02/18/2021 PRINT DATE

BLDG TYPE I -**ELEVATIONS W/ HIGH BRICK** 

SHEET NUMBER

SHEET TITLE

BRICK VENEER

**AE402** 

**PROGRESS SET - NOT FOR** © 2015 HEFFNER ARCHITECTS PC

2 BLDG TYPE I - REAR ELEVATION - HIGH BRICK PLACEMENT

604 MONTGOMERY STREET ALEXANDRIA, VIRGINIA 22314 (703) 549-7766 PH ◆ (703) 684-6212 FAX

© HEFFNER ARCHITECTS, PC.

This drawing and the design of all components shown are the sole property of HEFFNER ARCHITECTS, PC and are intended for this project specifically. The reproduction, copying or use of this drawing or any of its components is strictly prohibited without the written consent of HEFFNER ARCHITECTS, PC. Any infringement of this copyright will be subject to strict legal action.