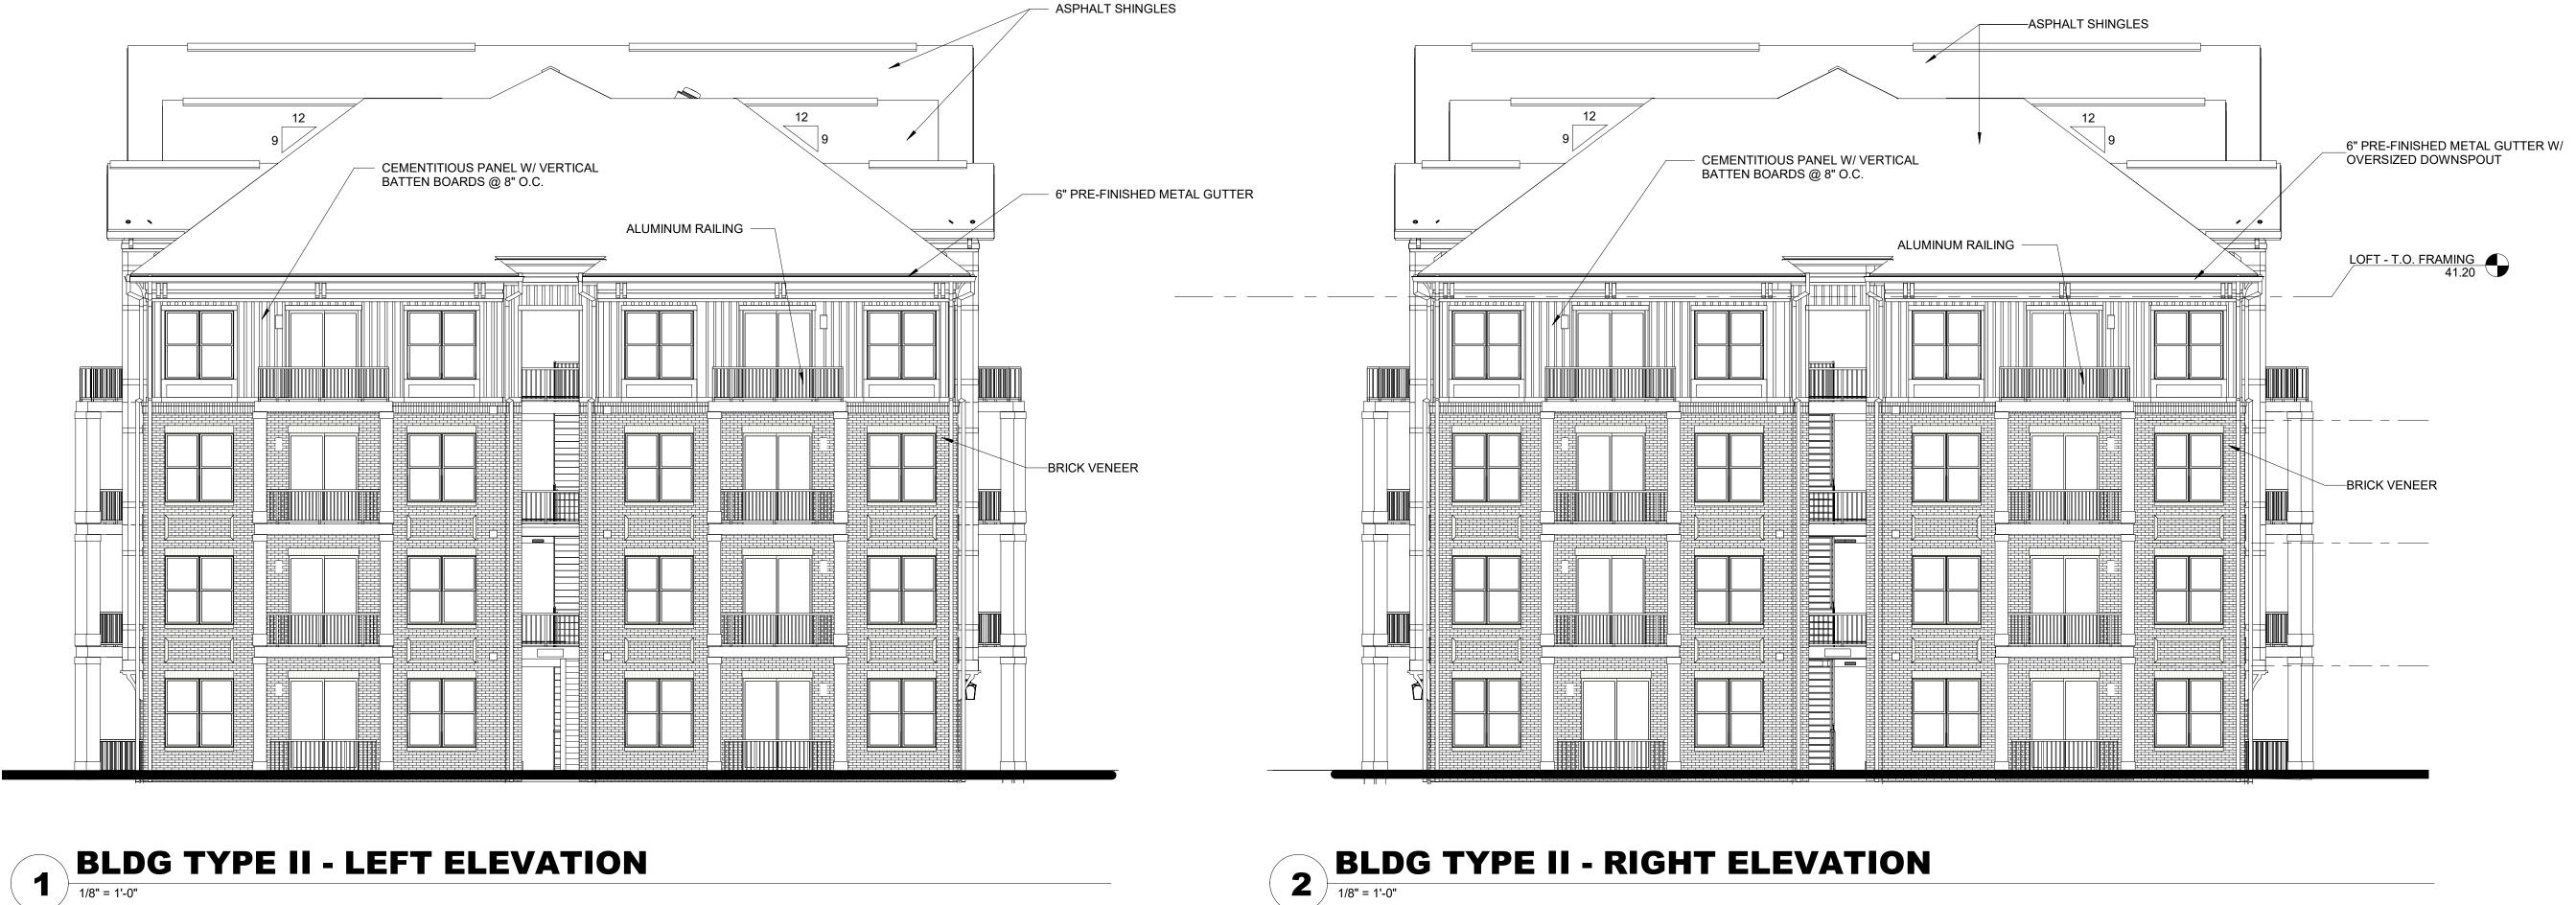

SHEET ISSUE DATE 02/18/2021
PRINT DATE 02/18/2021
SHEET TITLE

BLDG TYPE II - ELEVATIONS

AE410

PROGRESS SET - NOT FOR

CONSTRUCTION
© 2015 HEFFNER ARCHITECTS PC

BLDG TYPE II - REAR ELEVATION - HIGH BRICK PLACEMENT

 PROJECT NUMBER
 20009

 SHEET ISSUE DATE
 02/18/2021

 PRINT DATE
 02/18/2021

 SHEET TITLE

BLDG TYPE II -ELEVATIONS W/ HIGH BRICK

SHEET NUMBER

**AE411** 

PROGRESS SET - NOT FOR