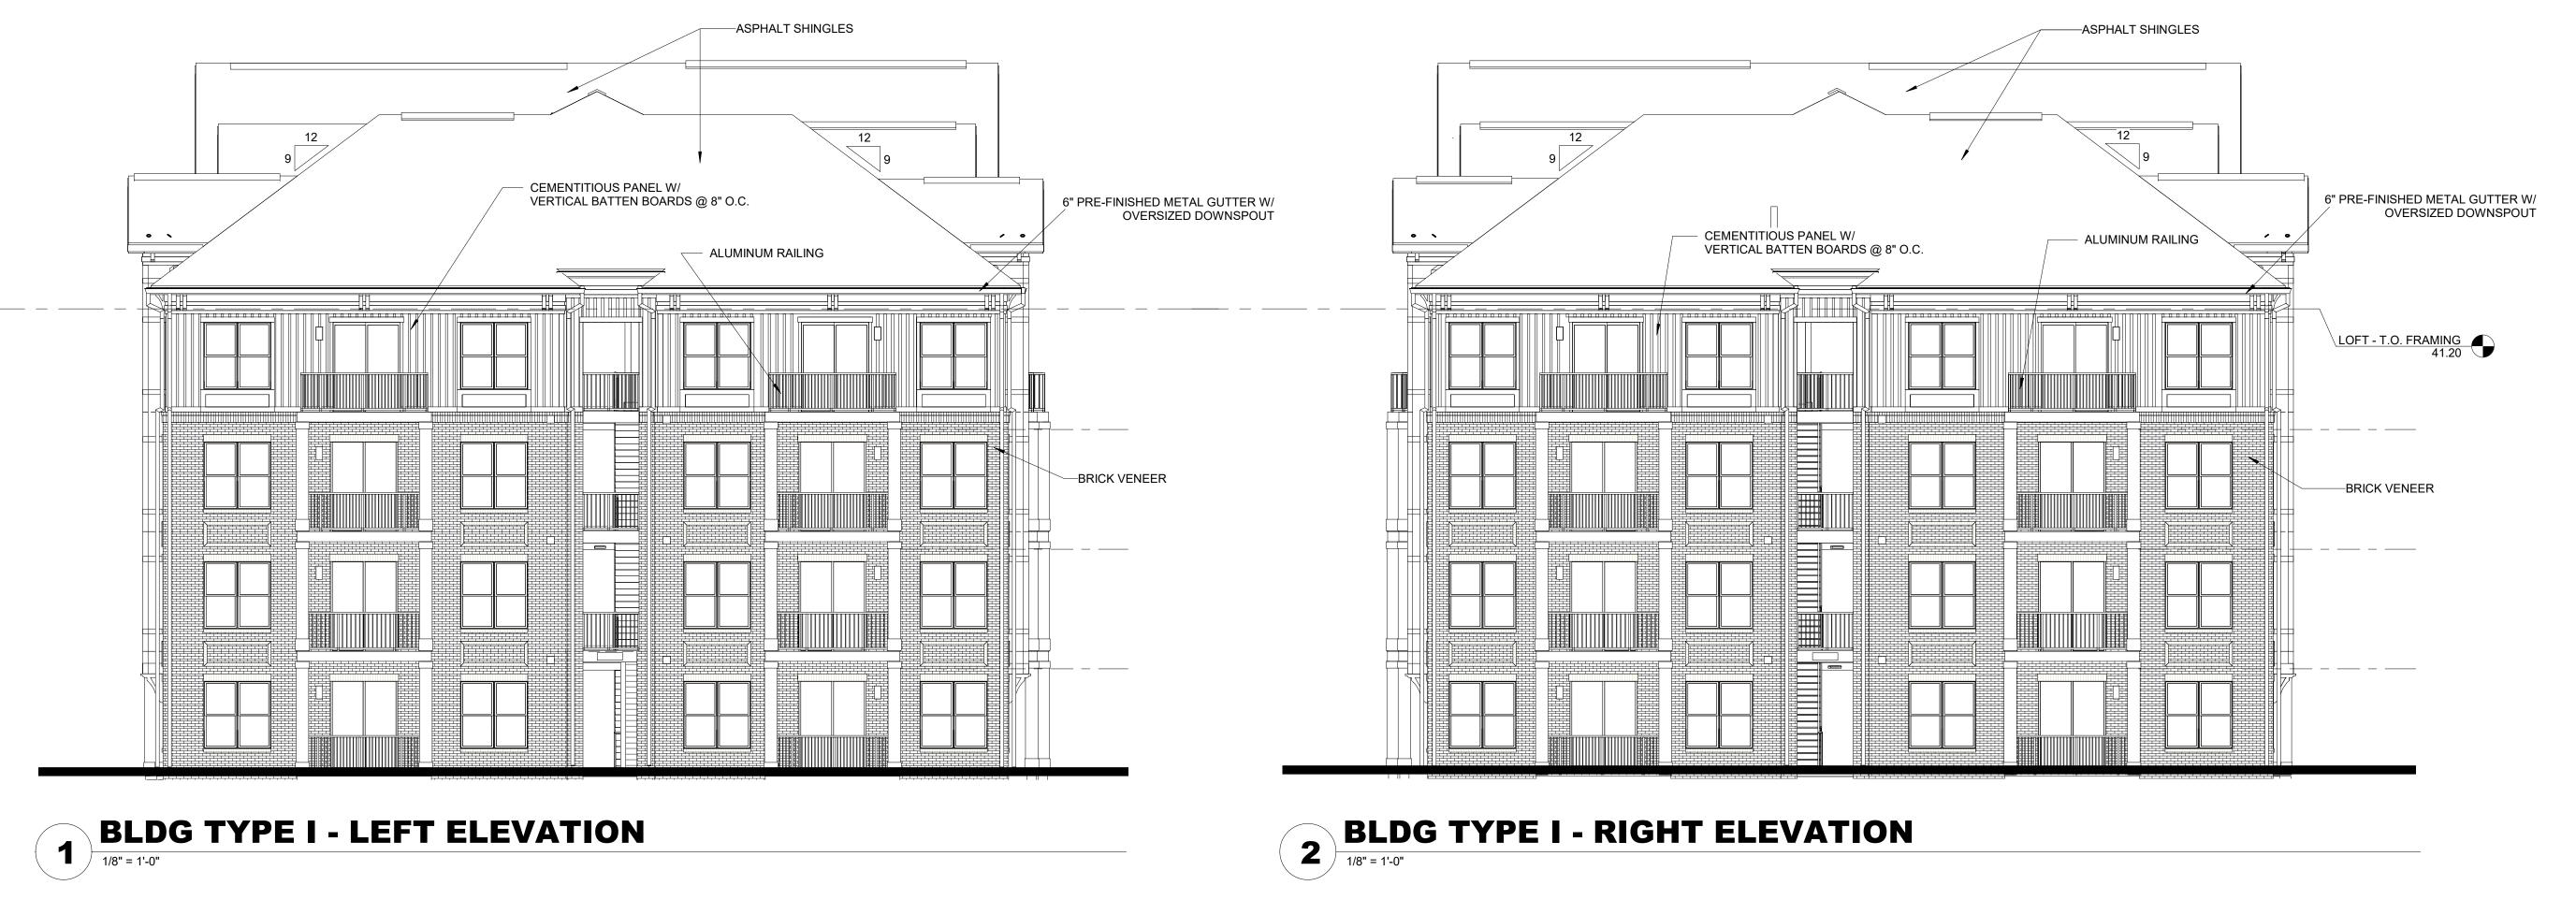

BLDG TYPE I -ELEVATIONS

AE403

PROGRESS SET - NOT FOR

CONSTRUCTION
© 2015 HEFFNER ARCHITECTS PC

**BLDG TYPE II - REAR ELEVATION**1/8" = 1'-0"

604 MONTGOMERY STREET ALEXANDRIA, VIRGINIA 22314 (703) 549-7766 PH ◆ (703) 684-6212 FAX