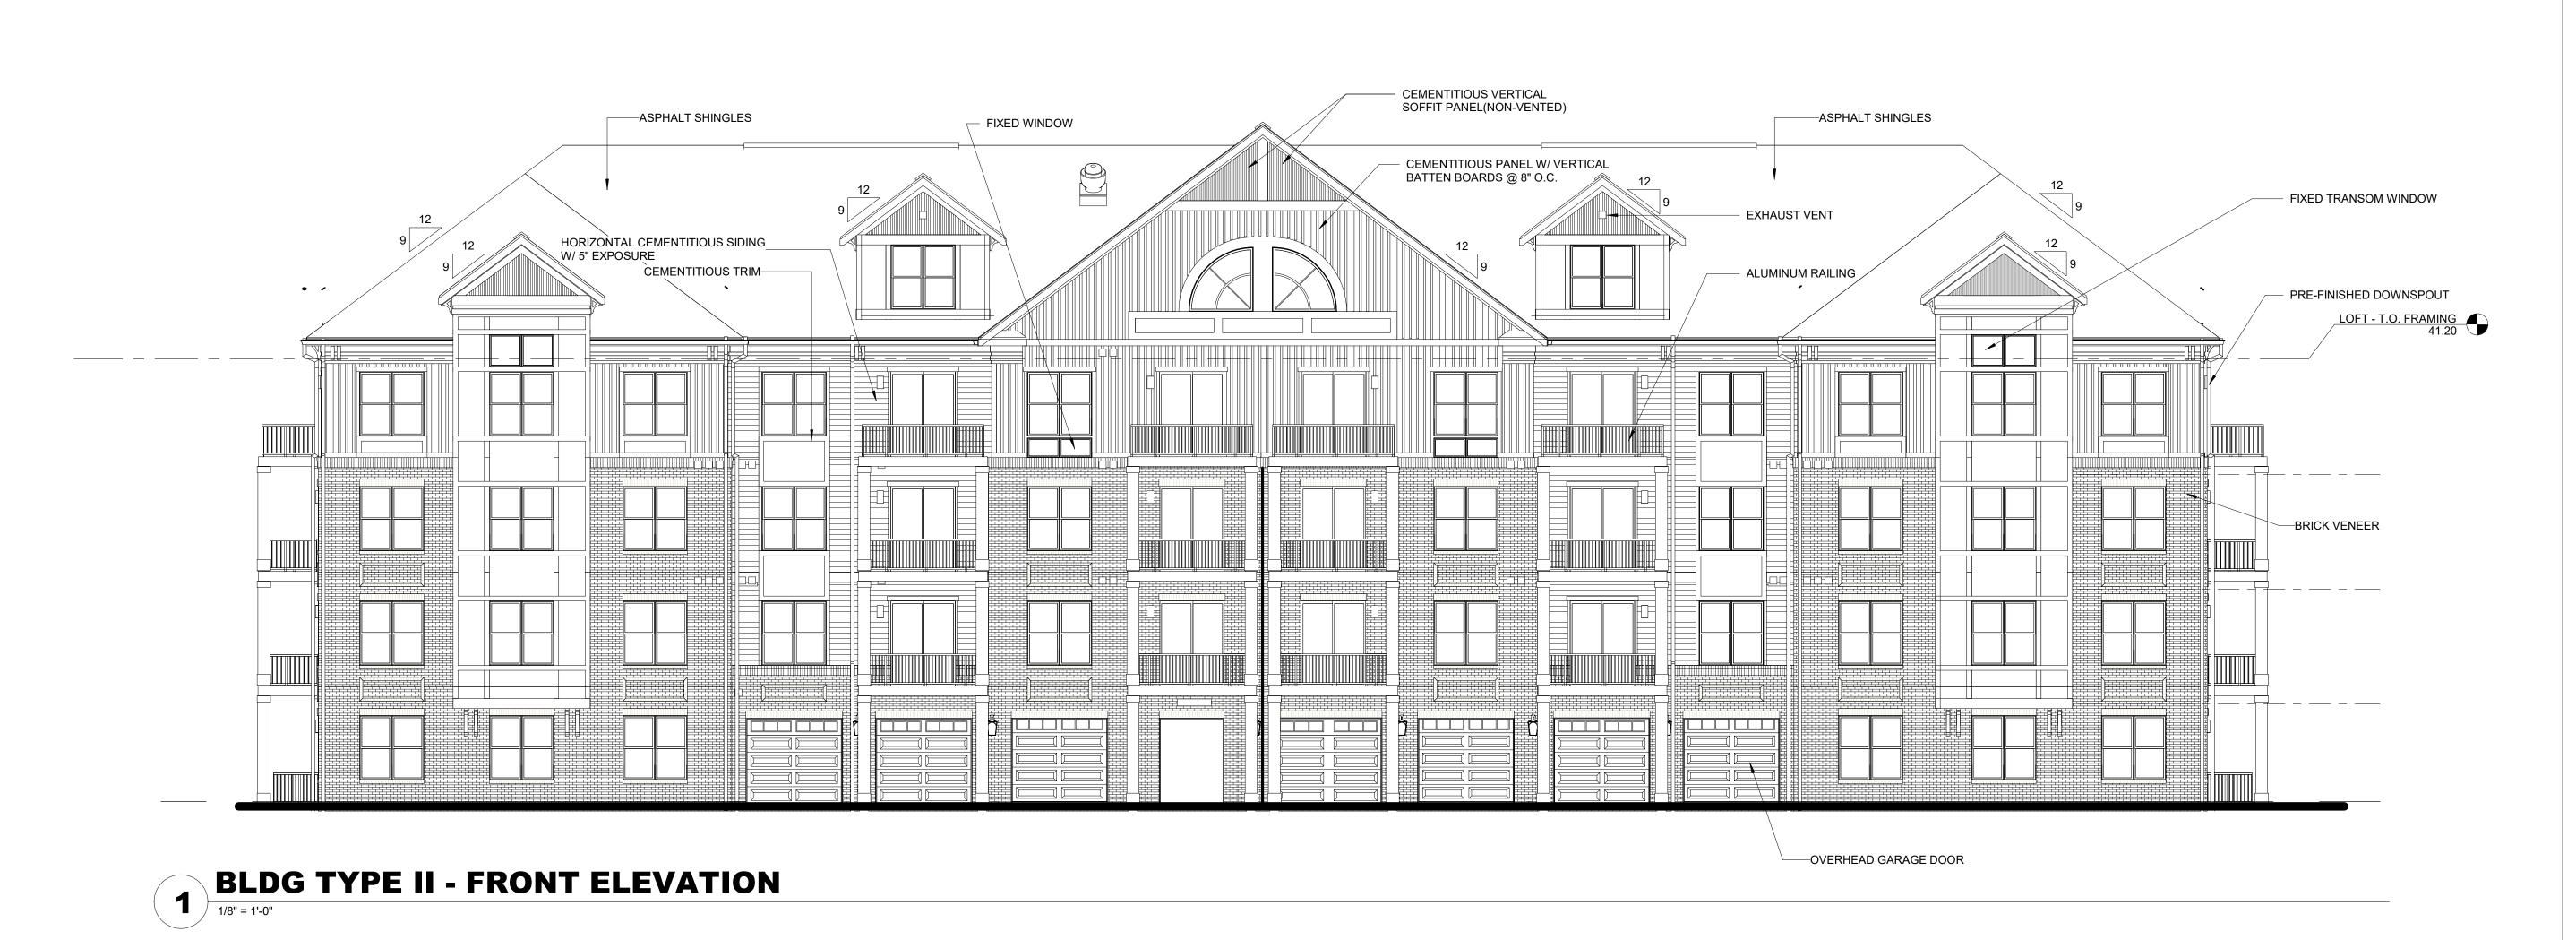

BLDG TYPE I -ELEVATIONS

AE403

PROGRESS SET - NOT FOR

CONSTRUCTION
© 2015 HEFFNER ARCHITECTS PC

**BLDG TYPE II - REAR ELEVATION**1/8" = 1'-0"

604 MONTGOMERY STREET ALEXANDRIA, VIRGINIA 22314 (703) 549-7766 PH ◆ (703) 684-6212 FAX

SHEET ISSUE DATE 02/18/2021
PRINT DATE 02/18/2021
SHEET TITLE

BLDG TYPE II - ELEVATIONS

AE410

PROGRESS SET - NOT FOR

CONSTRUCTION
© 2015 HEFFNER ARCHITECTS PC

BLDG TYPE II - REAR ELEVATION - HIGH BRICK PLACEMENT